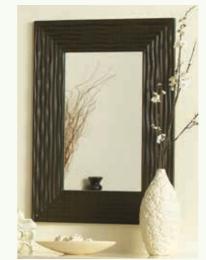

### Mirror Options

Wall Mirror 750mm H x 500mm W

Sahara Carved Round Mirror Available in 600 & 700mm diameter

**Dresser Mirror** (Open Frame & Mirror, supplied by dealer)

Long Wall Mirror (Open Frame & Mirror, supplied by dealer)

**Sahara Carved 830 Mirror** 830mm H x 595mm W

**Dressing Mirror** 1800mm H x 800mm W

**Dressing Table Mirror**\*\* 936mm H x 780mm W

Sahara Carved 1450 Mirror 1450mm H x 590mm W

<sup>\*\*</sup> not available in High Gloss Snow Larch