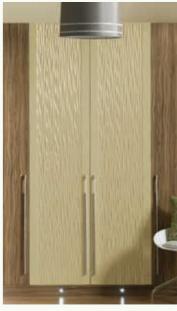

# Open your eyes and see things differently

If you are looking for an elegant sliding door space saving solution anywhere in your home... Glidor has the answer.
Elegantly engineered.

#### Glidor, elegantly engineered

The alpha and omega of sliding bedroom doors. Unashamedly exquisite.

- Available in 2 or 3 door options
- Multiple sets required for 4 or more door options
- Min height 700mm max height 2500mm
- 2 Doors, min width 1400mm max width 3000mm
- 3 Doors, min width 2100mm max width 4000mm
- Horizontal grain direction on all woodgrains
- Soft close door option
- Matching fitted or freestanding units and accessories
- Discuss internal storage options with your dealer