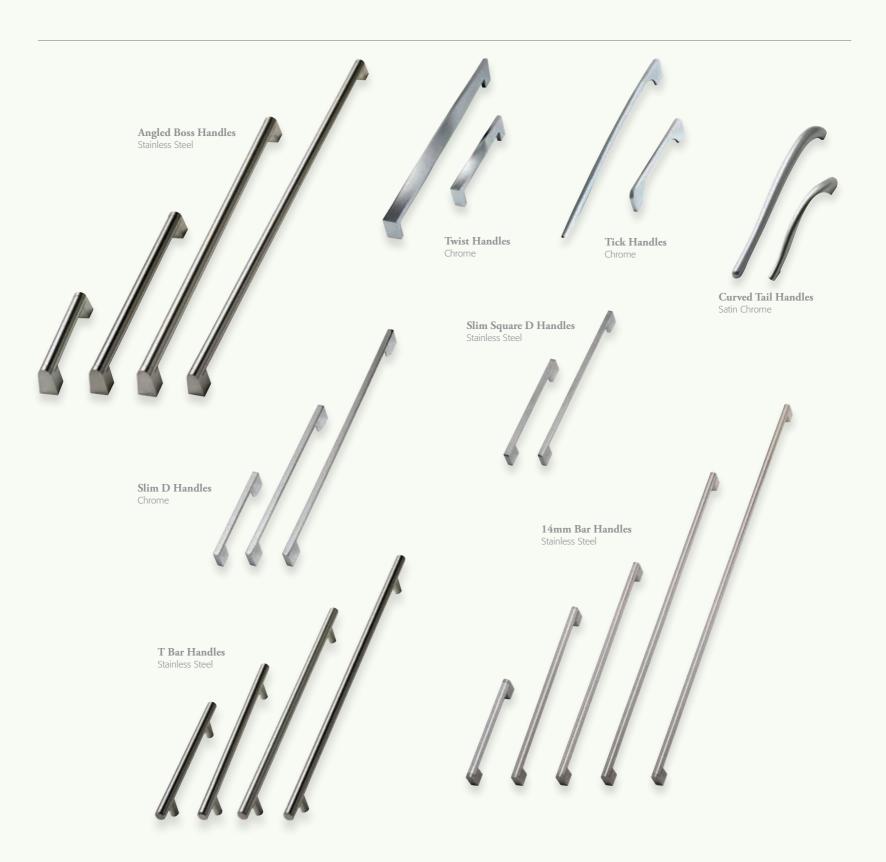

### Handles

Inset Curved Handles, fitted

**Chunky Bow Handles** Stainless Steel

Dimple Handle Satin Chrome

Dimple Knob Satin Chrome

80 Riven Handle

Crystal Knob Chrome

Swarovski 80 Handle Chrome

Swarovski 45 Handle Chrome

**Slim Bar Handle** Stainless Steel

Flat Bar Handle Satin Chrome

**Bow Handle** Satin Chrome

Wave Handle Satin Chrome

**Barrel Handle** Stainless Steel

Stepped Taper Handle Stainless Steel

Flat Bow Handle Satin Chrome

**Strap Handle** Satin Chrome

**Tapered Bow Handle**Satin Chrome

**Round Knob** Satin Chrome

Oval End D Handle Satin Chrome

**D Handle** Satin Nickel

**Shell Handle**Satin Nickel

**Stepped Knob**Satin Chrome

53 Wood Knob

**Push Plate** Stainless Steel

Satin Chrome/ Chrome Bar Handle

Notched D Handle Satin Chrome

**Barn D Handle**Cast Iron

**Dovetail Handle** Pewter

**Winchester Knob** Cream/Antique Brass

Winchester T Handle Cream/Antique Brass

Winchester Drawer Pull Cream/Antique Brass

Pewter Knob & Back Plate Pewter

Valentino Latch Handle Pewter

Valentino D Handle Pewter

Forge Knob
Pewter

Forge D Handle Pewter

**Mottled Knob** Antique Brass

Mottled D Handle Antique Brass

**Mottled Knob** Pewter

Mottled D Handle Pewter

Anaconda Knob Cast Iron

155 Anaconda D Handle Cast Iron

250 Anaconda D Handle Cast Iron

Hammered Knob Antique Brass

Hammered **Bow Handle** Antique Brass

Cage Drawer Pull Pewter

Cage Handle Pewter

Canterbury D Handle Pewter

Cromwell D Handle Pewter

Creuset D Handle Black

Creuset Shell Handle Black

Bordeaux Knob Cast Iron

Bordeaux T Handle Cast Iron

Bordeaux D Handle Cast Iron