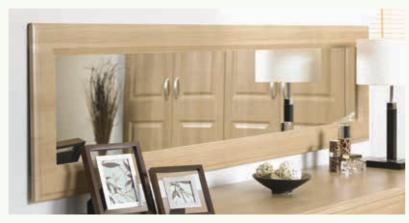

### Mirror Options

Wall Mirror 750mm H x 500mm W

Sahara Carved Round Mirror Available in 600 & 700mm diameter

**Dresser Mirror** (Open Frame & Mirror, supplied by dealer)

Long Wall Mirror (Open Frame & Mirror, supplied by dealer)