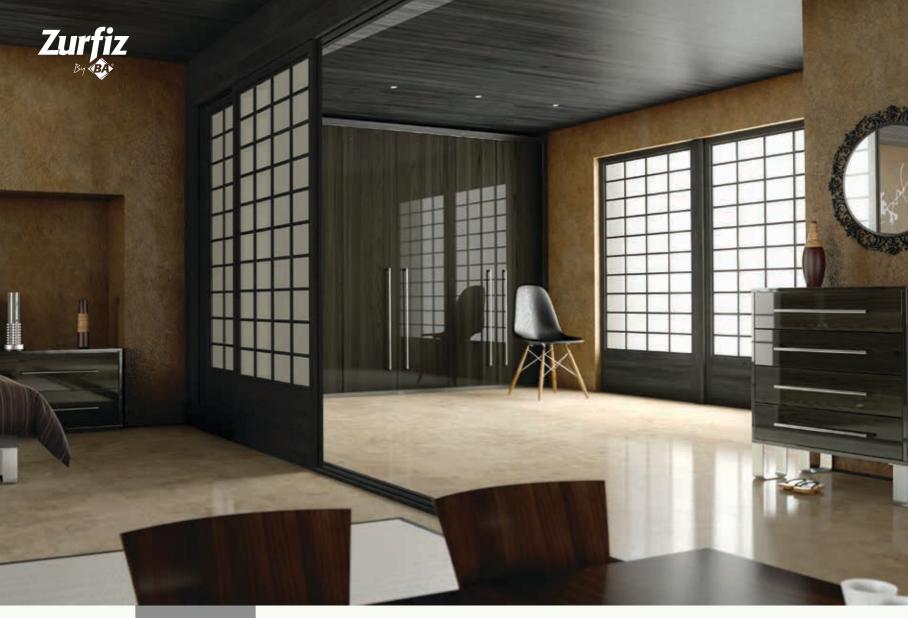

### The zen of bedrooms

See Zurfiz, full of style. Of clean lines, a perfect symmetry. Who then wouldn't be inspired by the European design, the clean finish, the modern touch.

See Zurfiz, full of class. The lines shape an intense rendezvous between design and the bedroom of your dreams.

# The zen of bedrooms

See Zurfiz, full of style. Of clean lines and a certain symmetry. Who then wouldn't be inspired by the European design, the finish, and the modern touch?

Make yours a Zurfiz bedroom in just 3 easy steps...