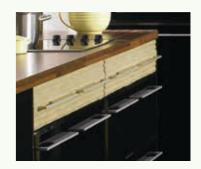

#### Zurfiz Collection

| Zurfiz Range Overview    | 8-9     |
|--------------------------|---------|
| Zurfiz Contemporary Life | 10 - 27 |
| Zurfiz Accessories       | 103     |

Made to Measure

6 Year Guarantee

# Step 1 Pick a Colour, Any Colour

The Zurfiz range is a stunning and comprehensive made to measure collection of ultra modern doors in a choice of 18 colours.

To add to the choice and flexibility of the range the doors are offered with matching edge; brushed steel effect edge and a stunning glass effect 3D edge producing a deceptively real glazed appearance.

#### Edge Options

The Zurfiz range is available in the 3 edge options shown.

\*Ultramatt Metallic Basalt and **Metallic Cashmere are not available** with the glass effect edge option.

Samples shown are Ultragloss Plum.