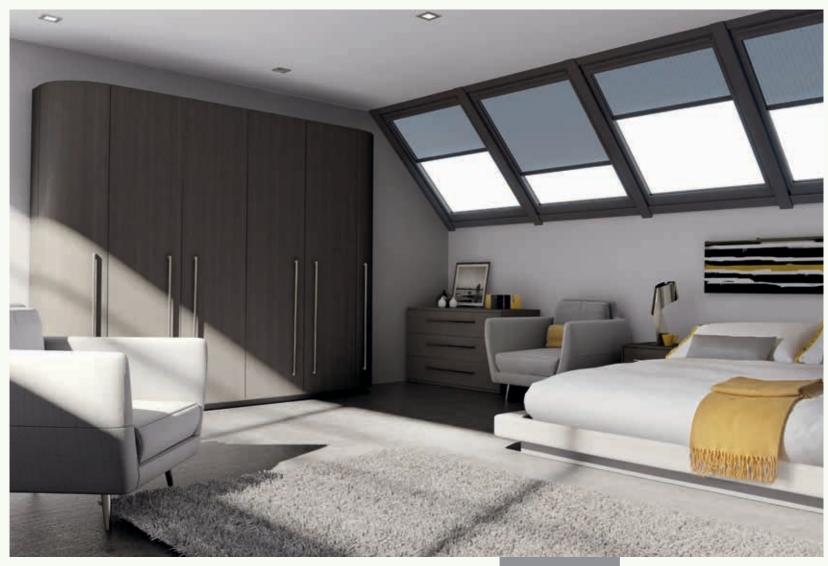

#### **Sloping Ceiling Options**

Suitable for use in loft conversions, to create an under stairs storage or work area, or in any existing room with a sloping ceiling.

Sloping Doors are available to suit any angle or slope.

Sloping Doors are available in the 14 styles shown and in all 37 colours. (See page 30)

Sloping Doors are not available in glazed door options.

\*Styles marked are not available in High Gloss Colours.

Bella Venice (Sahara Feature Doors) High Gloss White,

We see the angle in your bedroom and set it free.