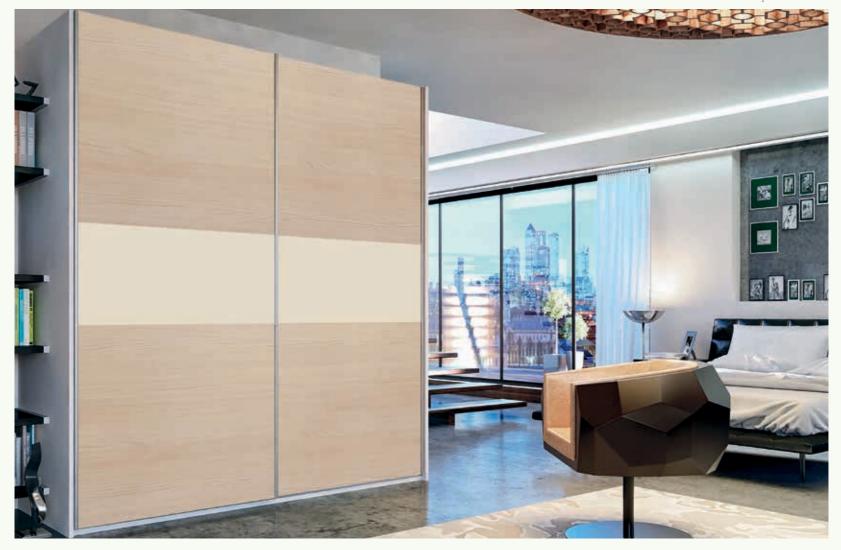

# Open your eyes and see things differently

If you are looking for an elegant sliding door space saving solution anywhere in your home... Glidor has the answer.
Elegantly engineered.

#### Glidor, elegantly engineered

The alpha and omega of sliding bedroom doors. Unashamedly exquisite.

- Available in 2 or 3 door options
- Multiple sets required for 4 or more door options
- Min height 700mm max height 2500mm
- 2 Doors, min width 1400mm max width 3000mm
- 3 Doors, min width 2100mm max width 4000mm
- Horizontal grain direction on all woodgrains
- Soft close door option
- Matching fitted or freestanding units and accessories
- Discuss internal storage options with your dealer