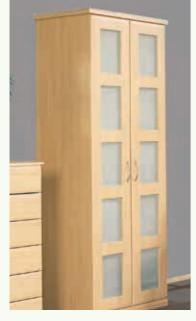

### Glazed Door Options

Half Glazed Full Height Doors

Glazed Full Height Doors

Georgian Glazed Doors\*

**Mirror Doors** 

**Glazed Five Hole Doors** 

**Glazed Porthole Doors** 

Glazed Square Hole Doors

Glazed Drawers\*

**Horizontal Glazed Curved Doors** 

*Glazing Options:* Standard glazing options include clear, frosted or stippled acrylic safety glass. If you have any alternative requests please speak to your dealer.