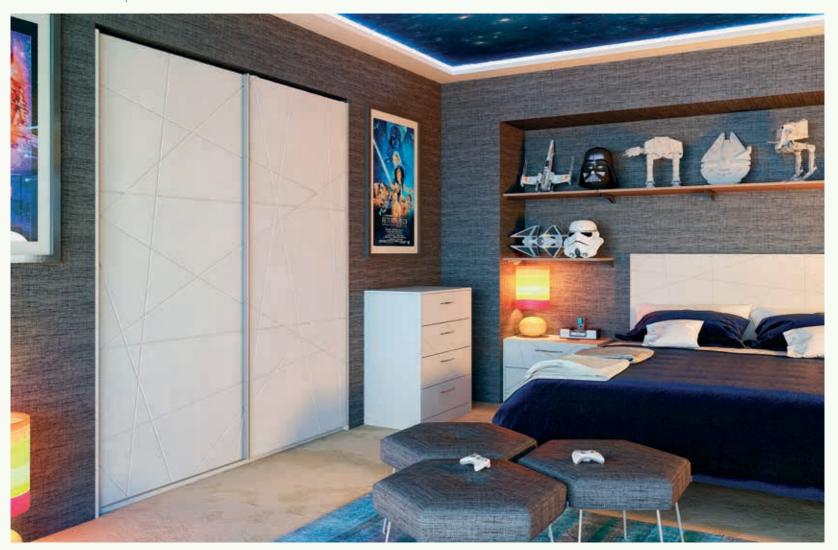

# Open your eyes and see things differently

If you are looking for an elegant sliding door space saving solution anywhere in your home... Glidor has the answer.
Elegantly engineered.

#### Glidor, elegantly engineered

The alpha and omega of sliding bedroom doors. Unashamedly exquisite.

- Available in 2 or 3 door options
- Multiple sets required for 4 or more door options
- Min height 700mm max height 2500mm
- 2 Doors, min width 1400mm max width 3000mm
- 3 Doors, min width 2100mm max width 4000mm
- Horizontal grain direction on all woodgrains
- Soft close door option
- Matching fitted or freestanding units and accessories
- Discuss internal storage options with your dealer