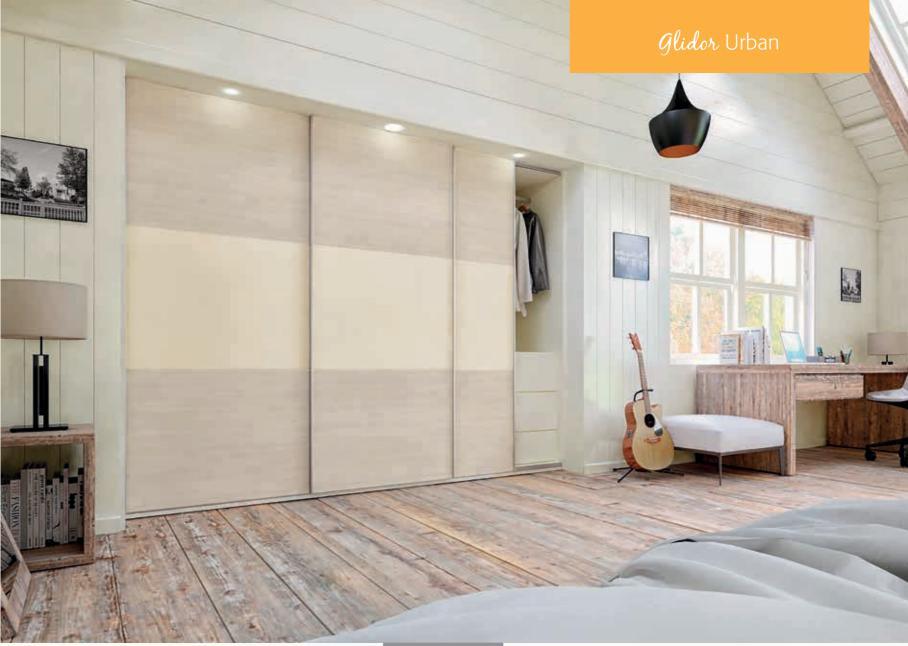

## Urban

10 colours to add texture and depth to any room. Available in 4 panel combinations, see pages 82-87 for inspiration.

Alabaster Pg 82

Cashmere Pg 83, 84, 85

Coco Bolo Pg 82

**Grey Brown** Pg 86

Light Concrete Pg 85

#### **Urban Panel Combinations**

Urban A Urban B Pg 84, 87 Pg 82, 85

Pg 83

Urban D Pg 86

Hand or spray paint to your individual colour choice. (Unique only, talk to your dealer)

All BA doors and drawer fronts carry a 6 year manufacturers warranty.

## **Glidor** Urban

Alabaster, Coco Bolo

Statuesque fine grained elegance.

Panel combination: Urban B

Panel combination: Urban C

The soft fabric look of your room.

## **Glidor** Urban

Panel combination: Urban A

## Distinctive hues of dark African wood.

Light Concrete,

Industrial elegance meets woollen softness.

Panel combination: Urban B

## **Glidor** Urban

Stone magic with that metallic touch.

Panel combination: Urban D

Panel combination: Urban A

Alpine chalet freshness with the hills alive.