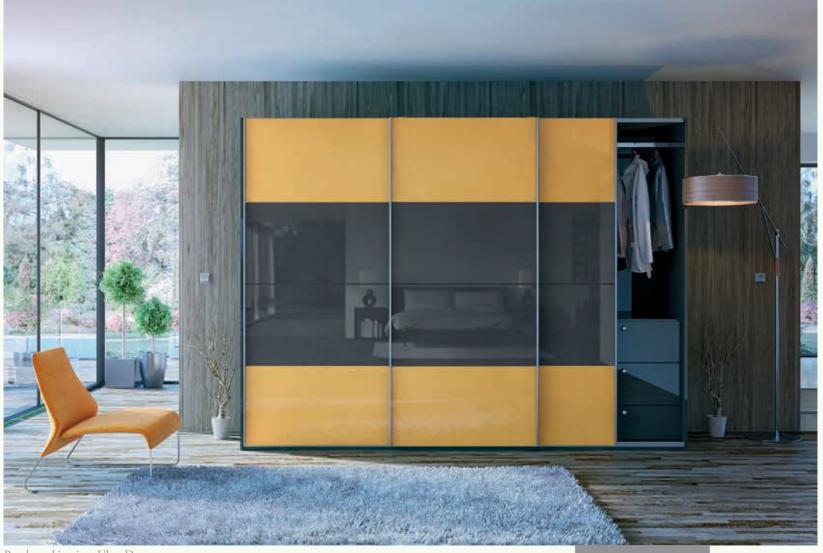

# Open your eyes and see things differently

If you are looking for an elegant sliding door space saving solution anywhere in your home... Glidor has the answer.
Elegantly engineered.

#### Glidor, elegantly engineered

The alpha and omega of sliding bedroom doors. Unashamedly exquisite.

- Available in 2 or 3 door options
- Multiple sets required for 4 or more door options
- Min height 700mm max height 2500mm
- 2 Doors, min width 1400mm max width 3000mm
- 3 Doors, min width 2100mm max width 4000mm
- Horizontal grain direction on all woodgrains
- Soft close door option
- Matching fitted or freestanding units and accessories
- Discuss internal storage options with your dealer

#### Glidor, elegantly engineered

The Glidor Range has three exciting options, Urban, Ultra and Unique. Select Your Range, Your Colours, Your Panel Combination. You can only mix colours and panel combinations shown within each range.