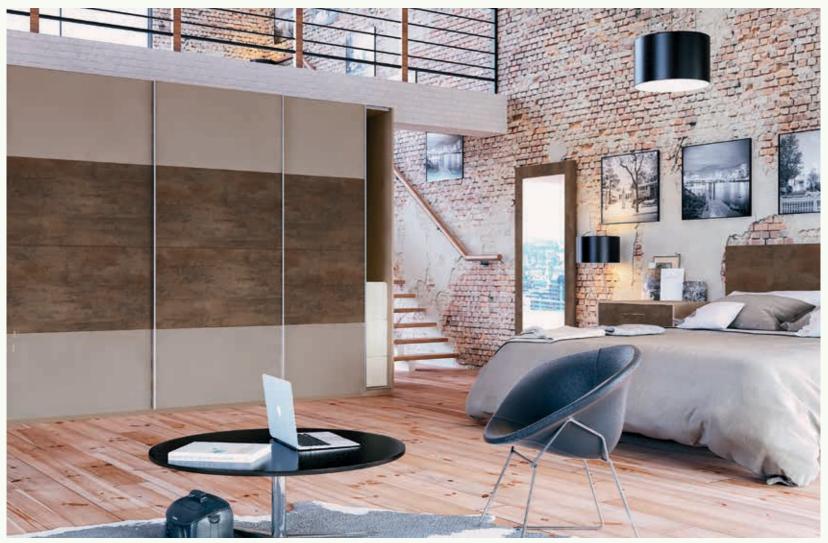

# Open your eyes and see things differently

If you are looking for an elegant sliding door space saving solution anywhere in your home... Glidor has the answer.
Elegantly engineered.

#### Glidor, elegantly engineered

The alpha and omega of sliding bedroom doors. Unashamedly exquisite.

- Available in 2 or 3 door options
- Multiple sets required for 4 or more door options
- Min height 700mm max height 2500mm
- 2 Doors, min width 1400mm max width 3000mm
- 3 Doors, min width 2100mm max width 4000mm
- Horizontal grain direction on all woodgrains
- Soft close door option
- Matching fitted or freestanding units and accessories
- Discuss internal storage options with your dealer

#### Glidor, elegantly engineered

The Glidor Range has three exciting options, Urban, Ultra and Unique. Select Your Range, Your Colours, Your Panel Combination. You can only mix colours and panel combinations shown within each range.