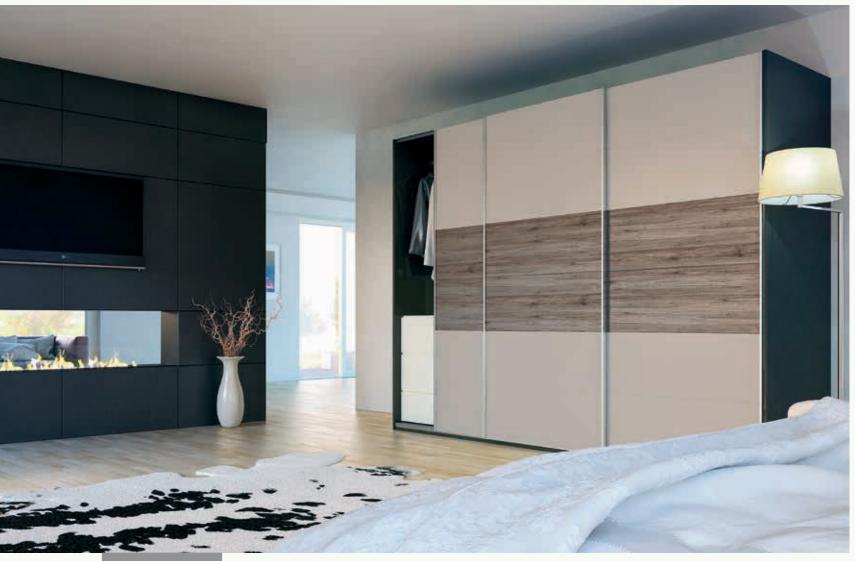

# Open your eyes and see things differently

If you are looking for an elegant sliding door space saving solution anywhere in your home... Glidor has the answer.
Elegantly engineered.

#### Glidor, elegantly engineered

The alpha and omega of sliding bedroom doors. Unashamedly exquisite.

- Available in 2 or 3 door options
- Multiple sets required for 4 or more door options
- Min height 700mm max height 2500mm
- 2 Doors, min width 1400mm max width 3000mm
- 3 Doors, min width 2100mm max width 4000mm
- Horizontal grain direction on all woodgrains
- Soft close door option
- Matching fitted or freestanding units and accessories
- Discuss internal storage options with your dealer

#### Glidor, elegantly engineered

The Glidor Range has three exciting options, Urban, Ultra and Unique. Select Your Range, Your Colours, Your Panel Combination. You can only mix colours and panel combinations shown within each range.