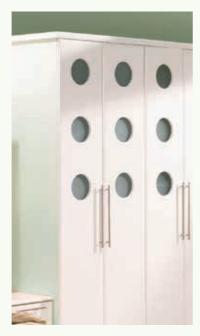

### Glazed Door Options

Half Glazed Full Height Doors

Glazed Full Height Doors

Georgian Glazed Doors\*

**Mirror Doors** 

**Glazed Five Hole Doors** 

**Glazed Porthole Doors** 

Glazed Square Hole Doors