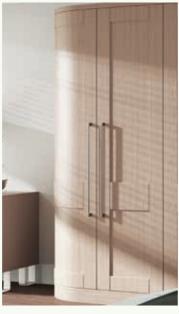

# Accessories

Swift circular lines, to the left to the right.
Corners and curved doors. Bedroom nooks and crannies, knobs and handles, light and shade.
Features, pilaster, mirrors and headboards.
If they weren't there you'd miss them badly.
Only one word for it. Accessories.

Curved Doors\*\* Supplied with matching edge only

Chunky Surround Feature\*

Curved Doors and Plinth\*\* Supplied with matching edge only

**Matching End Panels and Plinths** 

Florentine Bed Available in 3', 4'6", 5' widths