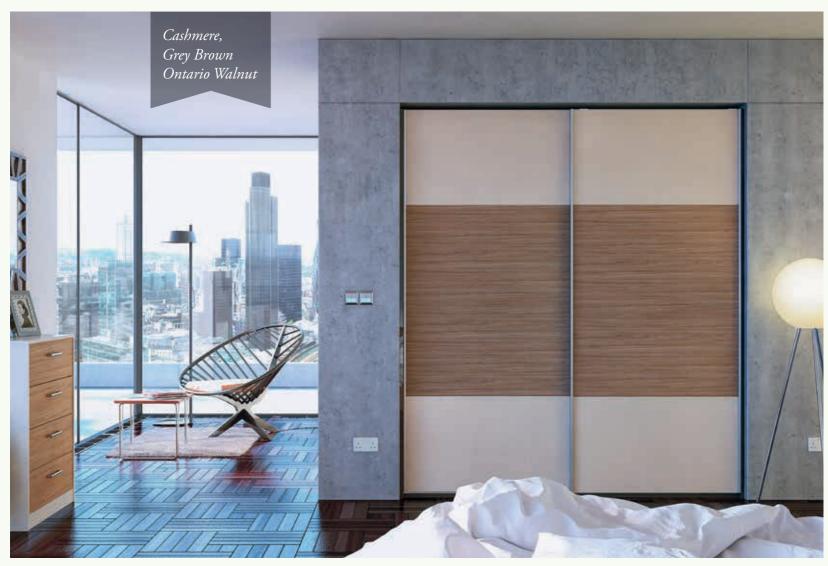

## Urban

10 colours to add texture and depth to any room. Available in 4 panel combinations, see pages 82-87 for inspiration.

Alabaster Pg 82

Cashmere Pg 83, 84, 85

Coco Bolo Pg 82

**Grey Brown** Pg 86

Light Concrete Pg 85

Mali Wenge Pg 84

Mussel Pg 87

Stone Grey Pg 86

White Swiss Larch Pg 87

18 colours in ultragloss and ultramatt finishes, exquisite class and sophistication. Available in 4 panel options. Pages 88-95 will inspire you.

#### **Urban Panel Combinations**

Urban A Urban B Pg 84, 87 Pg 82, 85

Pg 83

Urban D Pg 86

Hand or spray paint to your individual colour choice. (Unique only, talk to your dealer)

All BA doors and drawer fronts carry a 6 year manufacturers warranty.

Urban

| Alabaster                | 82       |
|--------------------------|----------|
| Cashmere                 | 83,84,85 |
| Coco Bolo                | 82       |
| Grey Brown Metallo       | 86       |
| Grey Brown Ontario Wal   | nut 83   |
| Light Concrete           | 85       |
| Mali Wenge               | 84       |
| Mussel                   | 87       |
| Stone Grey               | 86       |
| White Swiss Larch        | 87       |
| Ultra                    |          |
| Ultragloss Black         | 91       |
| Ultragloss Copperleaf    | 88       |
| Ultragloss Cream         | 93       |
| Ultragloss Japanese Pear | 89,90    |
| Ultragloss Light Grey    | 90       |
| Ultragloss Limestone     | 88       |