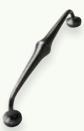

### Handles

Inset Curved Handles, fitted

**Chunky Bow Handles** Stainless Steel

Dimple Handle Satin Chrome

Dimple Knob Satin Chrome

80 Riven Handle

Crystal Knob Chrome

Swarovski 80 Handle Chrome

Swarovski 45 Handle Chrome

**Slim Bar Handle** Stainless Steel

Flat Bar Handle Satin Chrome

**Bow Handle** Satin Chrome

Wave Handle Satin Chrome

**Barrel Handle** Stainless Steel

Stepped Taper Handle Stainless Steel

Flat Bow Handle Satin Chrome

**Strap Handle** Satin Chrome

**Tapered Bow Handle**Satin Chrome

**Round Knob** Satin Chrome

Oval End D Handle Satin Chrome

**D Handle** Satin Nickel

**Shell Handle**Satin Nickel