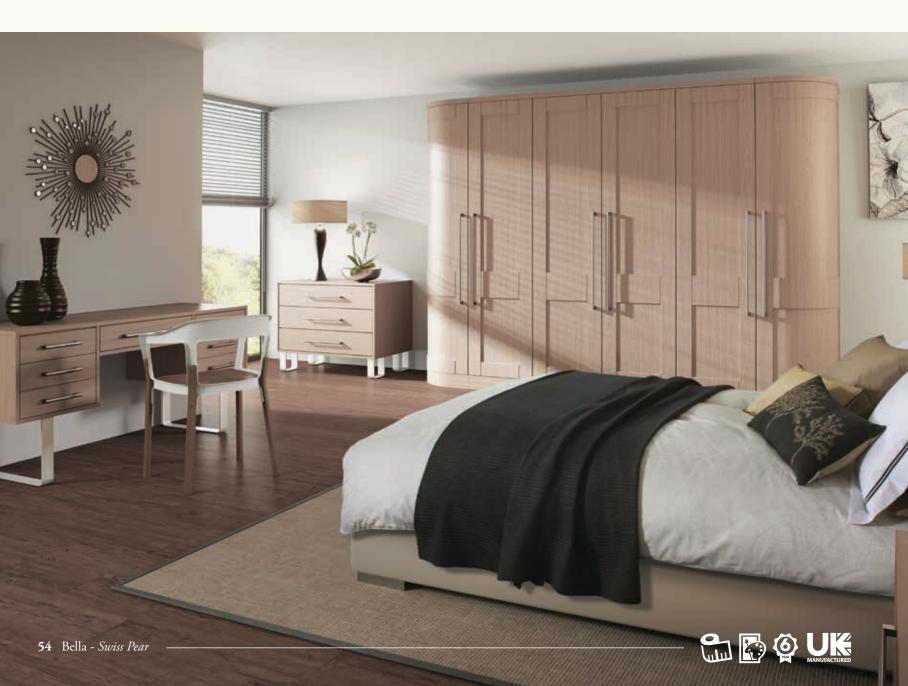

#### Pick a colour, any colour...

**Bella**Shaker
Swiss Pear

A beautiful, neutral wood grain, sculpted with minimalist attention to detail.

Bella

The Gastro Gnome's home birthplace of the pizza.

Steinberg Beech

Super White Ash Pg 72

Swiss Pear Pg 54

Tiepolo Light Walnut Pg 55

Vanilla Pg 73

**Paintable** Pg 74-75

Made to Measure

space.