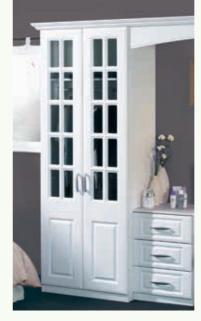

### Glazed Door Options

Half Glazed Full Height Doors

Glazed Full Height Doors

Georgian Glazed Doors\*

**Mirror Doors** 

**Glazed Five Hole Doors** 

**Glazed Porthole Doors** 

Glazed Square Hole Doors

Glazed Drawers\*

**Horizontal Glazed Curved Doors** 

*Glazing Options:* Standard glazing options include clear, frosted or stippled acrylic safety glass. If you have any alternative requests please speak to your dealer.

### Mirror Options

Wall Mirror 750mm H x 500mm W

Sahara Carved Round Mirror Available in 600 & 700mm diameter

**Dresser Mirror** (Open Frame & Mirror, supplied by dealer)

Long Wall Mirror (Open Frame & Mirror, supplied by dealer)