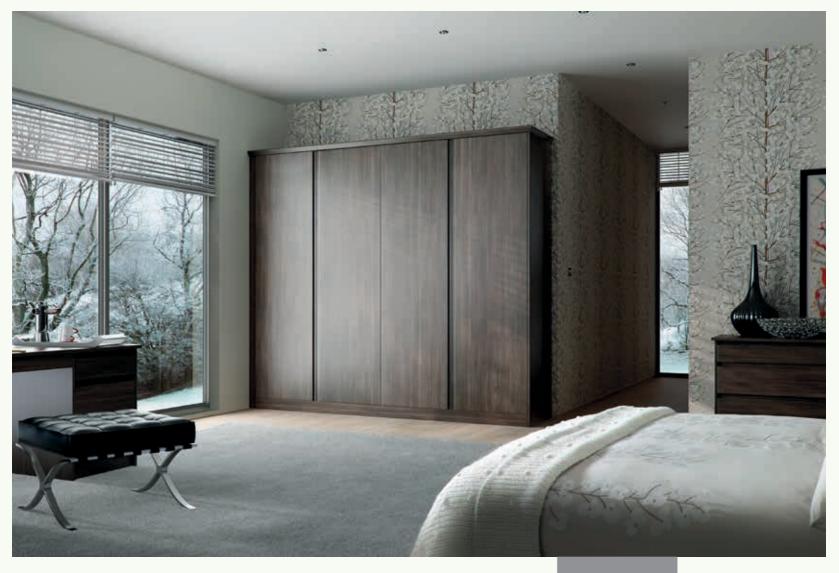

# Open your eyes and see things differently

If you are looking for an elegant sliding door space saving solution anywhere in your home... Glidor has the answer.
Elegantly engineered.

#### Glidor, elegantly engineered

The alpha and omega of sliding bedroom doors. Unashamedly exquisite.

- Available in 2 or 3 door options
- Multiple sets required for 4 or more door options
- Min height 700mm max height 2500mm
- 2 Doors, min width 1400mm max width 3000mm
- 3 Doors, min width 2100mm max width 4000mm
- Horizontal grain direction on all woodgrains
- Soft close door option
- Matching fitted or freestanding units and accessories
- Discuss internal storage options with your dealer

#### Glidor, elegantly engineered

The Glidor Range has three exciting options, Urban, Ultra and Unique. Select Your Range, Your Colours, Your Panel Combination. You can only mix colours and panel combinations shown within each range.