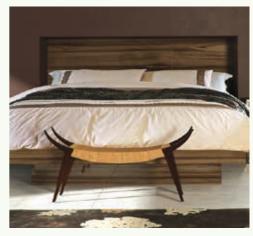

Curved Doors\*\* Supplied with matching edge only

Chunky Surround Feature\*

Curved Doors and Plinth\*\* Supplied with matching edge only

**Matching End Panels and Plinths** 

Florentine Bed Available in 3', 4'6", 5' widths

**Capri Bed**Available in 3', 4'6", 5' widths

Milan Bed Available in 3', 4'6", 5' widths

<sup>\*</sup> not available in Ultragloss Copperleaf, Limestone, Metallic Blue, Metallic Champagne, Ultramatt Metallic Basalt and Metallic Cashmere.

## Bed Options

Florentine Bed Available in 3', 4'6", 5' widths

Milan Bed Available in 3', 4'6", 5' widths

Capri Bed Available in 3', 4'6", 5' widths

Blanket Box\* Panels available to suit your chosen door style