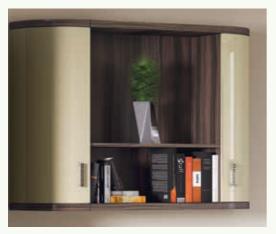

# Accessories

Swift circular lines, to the left to the right.
Corners and curved doors. Bedroom nooks and crannies, knobs and handles, light and shade.
Features, pilaster, mirrors and headboards.
If they weren't there you'd miss them badly.
Only one word for it. Accessories.

## General Accessory Options

Square Stool

Classic Stool

Modern Stool

Sahara Carved Panels, used to create shelving feature.

Pull Out Tray Feature (Supplied by dealer)

Tie Drawer (Supplied by dealer)

18mm Thick Top

## General Accessory Options

Reeded Pilaster

Plain Plinth (Shown with curved feature end panel)

Bath Panel (Available to suit your chosen door style)

**T&G Panel\*** (End Panels can also be supplied in T&G)