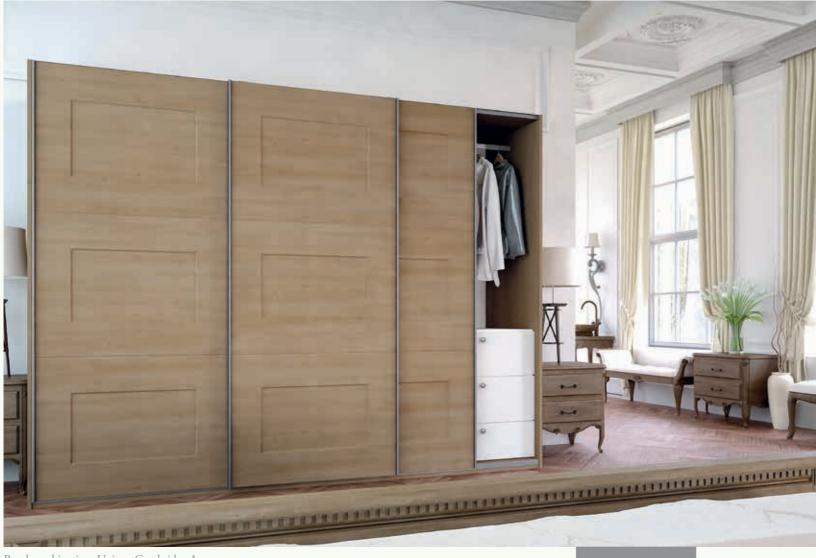

ss Cream

Sweet delicious fruit cream dreams.

Panel combination: Ultra D







## **Glidor** Ultra



Panel combination: Ultra D



Ultragloss Saffron, Ultragloss Metallic

Curative soothing infusion with stark contrast.





#### White is the new white what else.



Panel combination: Ultra D









## **Glidor** Unique



Flint of a palace fit for a Doge.

Panel combination: Unique Venice C







Panel combination: Unique Ashford A



Canadian Maple

Exquisite taste hints of syrup.







## **Glidor** Unique



Panel combination: Unique Groove A

An arboreal delight kingdom of trees.











Sticks and stones can make your homes.

Panel combination: Unique Stiks A





## **Glidor** Unique



Feeling thorny, then acacia's your wood finish.

Panel combination: Unique Venice B





Panel combination: Unique Cambridge A



Odessa Oak

Oak cambridge sounds studious.







# Accessories

Swift circular lines, to the left to the right.
Corners and curved doors. Bedroom nooks and crannies, knobs and handles, light and shade.
Features, pilaster, mirrors and headboards.
If they weren't there you'd miss them badly.
Only one word for it. Accessories.



Bella

Glidor By BA

| Zurfiz Accessories ———— | 103       |
|-------------------------|-----------|
| Bella Accessories ————  | 104 - 111 |
| Glidor Accessories —    | 112 - 113 |

Handle Options \_\_\_\_\_\_114 - 117







Curved Doors\*\* Supplied with matching edge only



Chunky Surround Feature\*



Curved Doors and Plinth\*\* Supplied with matching edge only



**Matching End Panels and Plinths** 



Florentine Bed