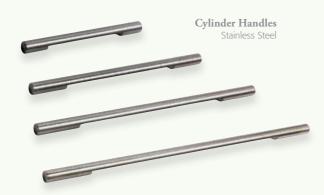

Swarovski 45 Handle Chrome

**Slim Bar Handle** Stainless Steel

Flat Bar Handle Satin Chrome

**Bow Handle** Satin Chrome

Wave Handle Satin Chrome

**Barrel Handle** Stainless Steel

Stepped Taper Handle Stainless Steel