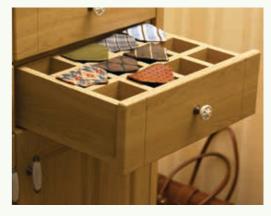

# Accessories

Swift circular lines, to the left to the right.
Corners and curved doors. Bedroom nooks and crannies, knobs and handles, light and shade.
Features, pilaster, mirrors and headboards.
If they weren't there you'd miss them badly.
Only one word for it. Accessories.

## General Accessory Options

Square Stool

Classic Stool

Modern Stool

Sahara Carved Panels, used to create shelving feature.

Pull Out Tray Feature (Supplied by dealer)

Tie Drawer (Supplied by dealer)

18mm Thick Top