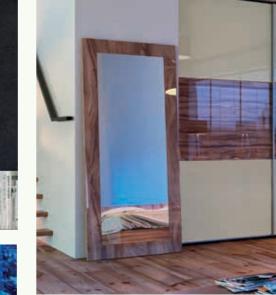

### Mirror Options

Wall Mirror 750mm H x 500mm W

Sahara Carved Round Mirror Available in 600 & 700mm diameter

**Dresser Mirror** (Open Frame & Mirror, supplied by dealer)

Long Wall Mirror (Open Frame & Mirror, supplied by dealer)

**Sahara Carved 830 Mirror** 830mm H x 595mm W

**Dressing Mirror** 1800mm H x 800mm W

**Dressing Table Mirror**\*\* 936mm H x 780mm W

Sahara Carved 1450 Mirror 1450mm H x 590mm W

<sup>\*\*</sup> not available in High Gloss Snow Larch