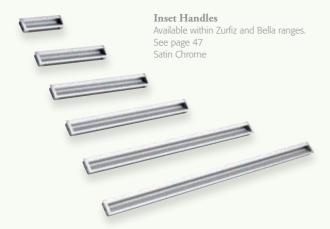

### Handles

Inset Curved Handles, fitted

**Chunky Bow Handles** Stainless Steel

Dimple Handle Satin Chrome

Dimple Knob Satin Chrome

80 Riven Handle

Crystal Knob Chrome

Swarovski 80 Handle Chrome