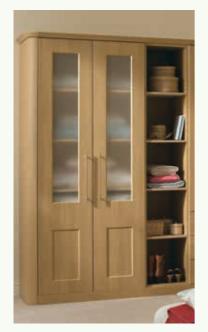

# Accessories

Swift circular lines, to the left to the right.
Corners and curved doors. Bedroom nooks and crannies, knobs and handles, light and shade.
Features, pilaster, mirrors and headboards.
If they weren't there you'd miss them badly.
Only one word for it. Accessories.

### Glazed Door Options

Half Glazed Full Height Doors

Glazed Full Height Doors

Georgian Glazed Doors\*

**Mirror Doors** 

**Glazed Five Hole Doors** 

**Glazed Porthole Doors** 

Glazed Square Hole Doors

Glazed Drawers\*

**Horizontal Glazed Curved Doors** 

*Glazing Options:* Standard glazing options include clear, frosted or stippled acrylic safety glass. If you have any alternative requests please speak to your dealer.