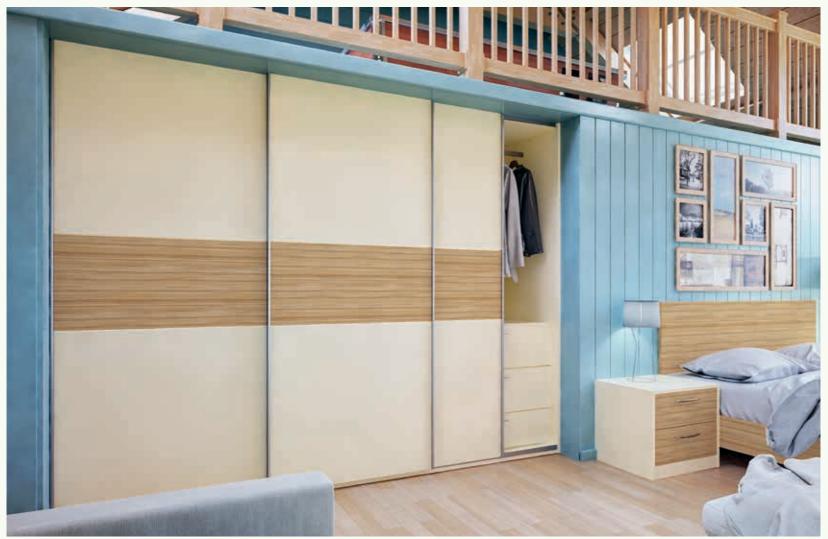

#### Glidor, elegantly engineered

The alpha and omega of sliding bedroom doors. Unashamedly exquisite.

- Available in 2 or 3 door options
- Multiple sets required for 4 or more door options
- Min height 700mm max height 2500mm
- 2 Doors, min width 1400mm max width 3000mm
- 3 Doors, min width 2100mm max width 4000mm
- Horizontal grain direction on all woodgrains
- Soft close door option
- Matching fitted or freestanding units and accessories
- Discuss internal storage options with your dealer

#### Glidor Collection

| Glidor Range Overview | 80 - 81   |
|-----------------------|-----------|
| Glidor Urban          | 82 - 87   |
| Glidor Ultra          | 88 - 95   |
| Glidor Unique         | 96 - 101  |
| Glidor Accessories    | 112 - 113 |