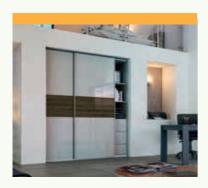

# Open your eyes and see things differently

If you are looking for an elegant sliding door space saving solution anywhere in your home... Glidor has the answer.
Elegantly engineered.

#### Glidor, elegantly engineered

The alpha and omega of sliding bedroom doors. Unashamedly exquisite.

- Available in 2 or 3 door options
- Multiple sets required for 4 or more door options
- Min height 700mm max height 2500mm
- 2 Doors, min width 1400mm max width 3000mm
- 3 Doors, min width 2100mm max width 4000mm
- Horizontal grain direction on all woodgrains
- Soft close door option
- Matching fitted or freestanding units and accessories
- Discuss internal storage options with your dealer

#### Glidor, elegantly engineered

The Glidor Range has three exciting options, Urban, Ultra and Unique. Select Your Range, Your Colours, Your Panel Combination. You can only mix colours and panel combinations shown within each range.