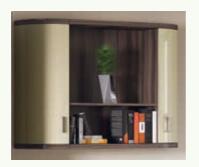

## General Accessory Options

Square Stool

Classic Stool

Modern Stool

Sahara Carved Panels, used to create shelving feature.

Pull Out Tray Feature (Supplied by dealer)

Tie Drawer (Supplied by dealer)

18mm Thick Top

## General Accessory Options

Reeded Pilaster

Plain Plinth (Shown with curved feature end panel)

Bath Panel (Available to suit your chosen door style)

**T&G Panel\*** (End Panels can also be supplied in T&G)