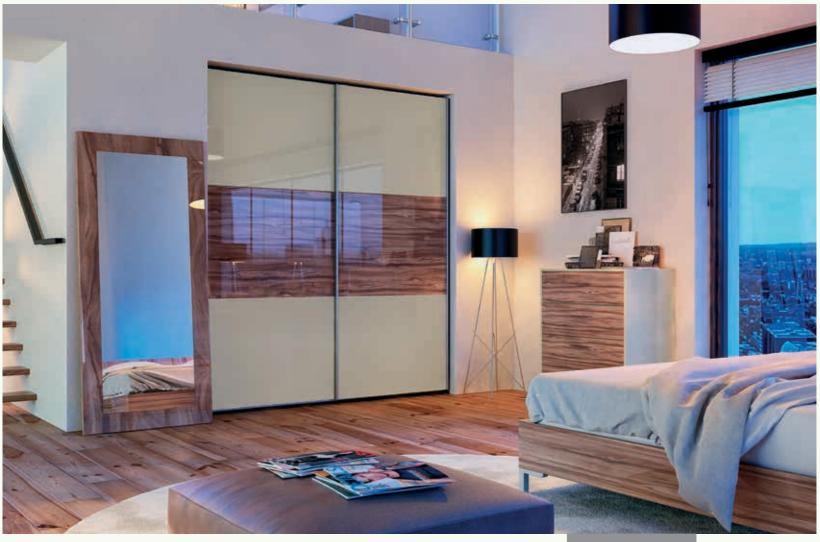

# Open your eyes and see things differently

If you are looking for an elegant sliding door space saving solution anywhere in your home... Glidor has the answer.
Elegantly engineered.

#### Glidor, elegantly engineered

The alpha and omega of sliding bedroom doors. Unashamedly exquisite.

- Available in 2 or 3 door options
- Multiple sets required for 4 or more door options
- Min height 700mm max height 2500mm
- 2 Doors, min width 1400mm max width 3000mm
- 3 Doors, min width 2100mm max width 4000mm
- Horizontal grain direction on all woodgrains
- Soft close door option
- Matching fitted or freestanding units and accessories
- Discuss internal storage options with your dealer