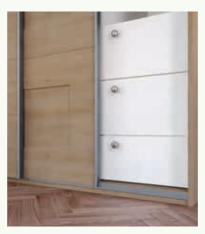

#### Glidor, elegantly engineered

The alpha and omega of sliding bedroom doors. Unashamedly exquisite.

- Available in 2 or 3 door options
- Multiple sets required for 4 or more door options
- Min height 700mm max height 2500mm
- 2 Doors, min width 1400mm max width 3000mm
- 3 Doors, min width 2100mm max width 4000mm
- Horizontal grain direction on all woodgrains
- Soft close door option
- Matching fitted or freestanding units and accessories
- Discuss internal storage options with your dealer

#### Glidor, elegantly engineered

The Glidor Range has three exciting options, Urban, Ultra and Unique. Select Your Range, Your Colours, Your Panel Combination. You can only mix colours and panel combinations shown within each range.