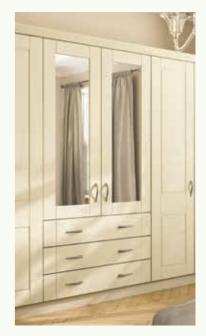

### Glazed Door Options

Half Glazed Full Height Doors

Glazed Full Height Doors

Georgian Glazed Doors\*

**Mirror Doors** 

**Glazed Five Hole Doors** 

**Glazed Porthole Doors** 

Glazed Square Hole Doors