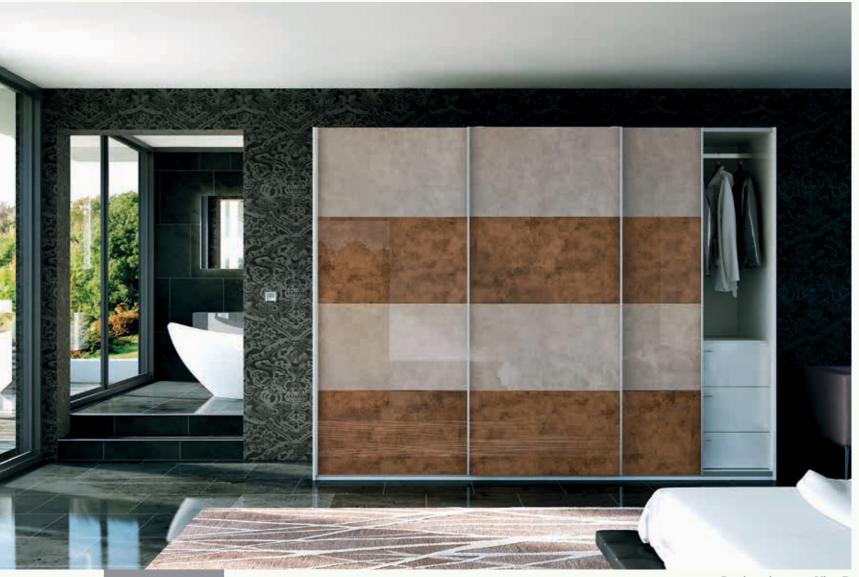

# Open your eyes and see things differently

If you are looking for an elegant sliding door space saving solution anywhere in your home... Glidor has the answer.
Elegantly engineered.

#### Glidor, elegantly engineered

The alpha and omega of sliding bedroom doors. Unashamedly exquisite.

- Available in 2 or 3 door options
- Multiple sets required for 4 or more door options
- Min height 700mm max height 2500mm
- 2 Doors, min width 1400mm max width 3000mm
- 3 Doors, min width 2100mm max width 4000mm
- Horizontal grain direction on all woodgrains
- Soft close door option
- Matching fitted or freestanding units and accessories
- Discuss internal storage options with your dealer

#### Glidor, elegantly engineered

The Glidor Range has three exciting options, Urban, Ultra and Unique. Select Your Range, Your Colours, Your Panel Combination. You can only mix colours and panel combinations shown within each range.