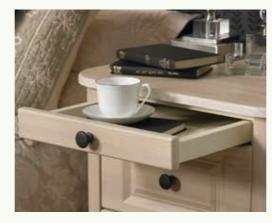

## General Accessory Options

Square Stool

Classic Stool

Modern Stool

Sahara Carved Panels, used to create shelving feature.

Pull Out Tray Feature (Supplied by dealer)

Tie Drawer (Supplied by dealer)

18mm Thick Top