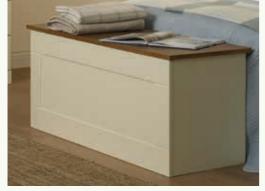

## Bed Options

Florentine Bed Available in 3', 4'6", 5' widths

Milan Bed Available in 3', 4'6", 5' widths

Capri Bed Available in 3', 4'6", 5' widths

Blanket Box\* Panels available to suit your chosen door style

Blanket Box\* Panels available to suit your chosen door style

<sup>\*</sup> not available in High Gloss Colours