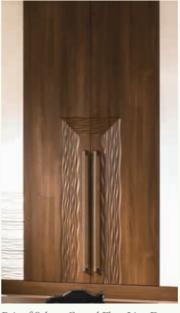

## Curved and Carved Door Options

Plain Curved Door

**Horizontal Curved Door** 

Shaker Design Curved Door\*

**Curved Doors** 

Pair of Sahara Carved Flow Line Doors

Sahara Carved Doors Available in horizontal and vertical style (shown in horizontal style)

Sahara Carved Doors

Sahara Carved Drawers