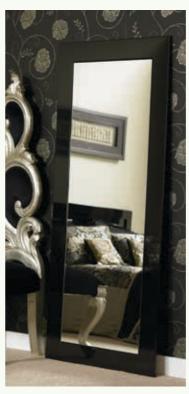

### Mirror Options

Wall Mirror 750mm H x 500mm W

Sahara Carved Round Mirror Available in 600 & 700mm diameter

**Dresser Mirror** (Open Frame & Mirror, supplied by dealer)

Long Wall Mirror (Open Frame & Mirror, supplied by dealer)

**Sahara Carved 830 Mirror** 830mm H x 595mm W

**Dressing Mirror** 1800mm H x 800mm W

**Dressing Table Mirror**\*\* 936mm H x 780mm W

Sahara Carved 1450 Mirror 1450mm H x 590mm W

<sup>\*\*</sup> not available in High Gloss Snow Larch