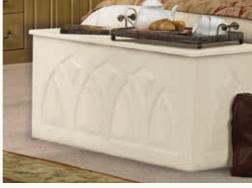

## Curved and Carved Door Options

Plain Curved Door

**Horizontal Curved Door** 

Shaker Design Curved Door\*

**Curved Doors** 

Pair of Sahara Carved Flow Line Doors

Sahara Carved Doors Available in horizontal and vertical style (shown in horizontal style)

Sahara Carved Doors

Sahara Carved Drawers