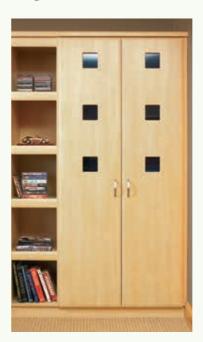

### Glazed Door Options

Half Glazed Full Height Doors

Glazed Full Height Doors

Georgian Glazed Doors\*

**Mirror Doors** 

**Glazed Five Hole Doors** 

**Glazed Porthole Doors** 

Glazed Square Hole Doors