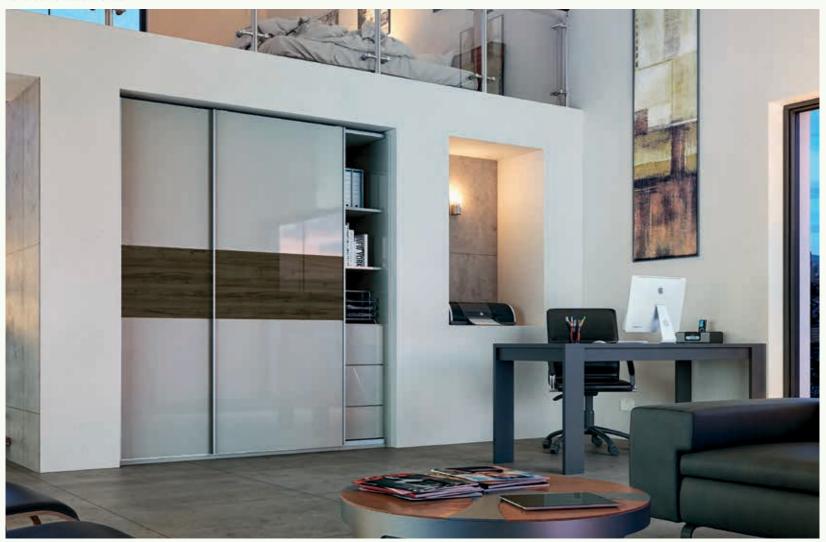

# Open your eyes and see things differently

If you are looking for an elegant sliding door space saving solution anywhere in your home... Glidor has the answer.
Elegantly engineered.

#### Glidor, elegantly engineered

The alpha and omega of sliding bedroom doors. Unashamedly exquisite.

- Available in 2 or 3 door options
- Multiple sets required for 4 or more door options
- Min height 700mm max height 2500mm
- 2 Doors, min width 1400mm max width 3000mm
- 3 Doors, min width 2100mm max width 4000mm
- Horizontal grain direction on all woodgrains
- Soft close door option
- Matching fitted or freestanding units and accessories
- Discuss internal storage options with your dealer