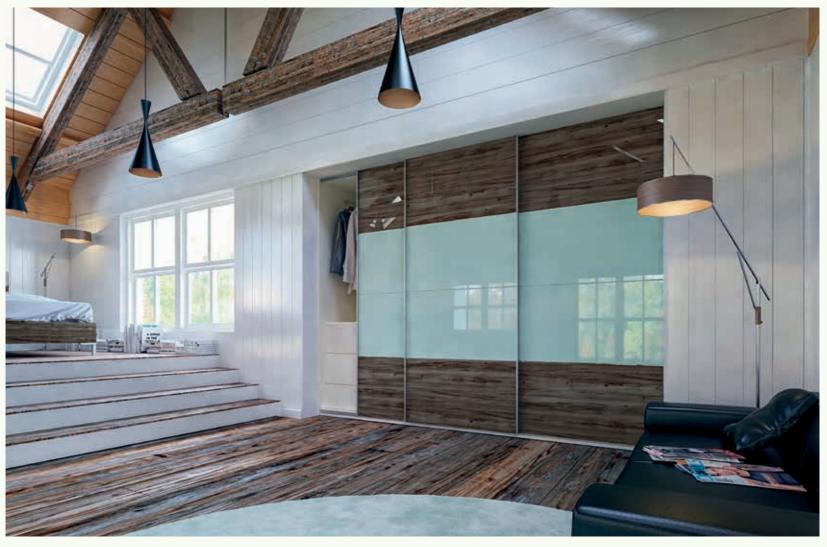

# Open your eyes and see things differently

If you are looking for an elegant sliding door space saving solution anywhere in your home... Glidor has the answer.
Elegantly engineered.

#### Glidor, elegantly engineered

The alpha and omega of sliding bedroom doors. Unashamedly exquisite.

- Available in 2 or 3 door options
- Multiple sets required for 4 or more door options
- Min height 700mm max height 2500mm
- 2 Doors, min width 1400mm max width 3000mm
- 3 Doors, min width 2100mm max width 4000mm
- Horizontal grain direction on all woodgrains
- Soft close door option
- Matching fitted or freestanding units and accessories
- Discuss internal storage options with your dealer

#### Glidor, elegantly engineered

The Glidor Range has three exciting options, Urban, Ultra and Unique. Select Your Range, Your Colours, Your Panel Combination. You can only mix colours and panel combinations shown within each range.