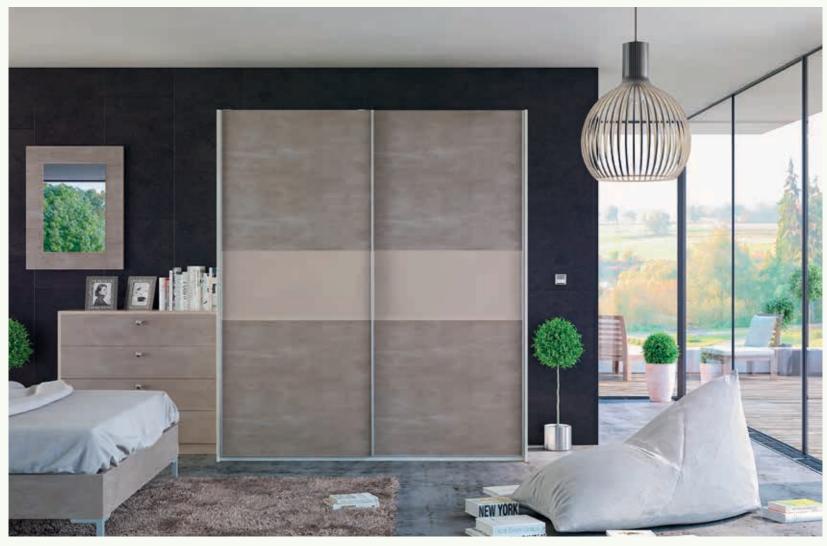

# Open your eyes and see things differently

If you are looking for an elegant sliding door space saving solution anywhere in your home... Glidor has the answer.
Elegantly engineered.

#### Glidor, elegantly engineered

The alpha and omega of sliding bedroom doors. Unashamedly exquisite.

- Available in 2 or 3 door options
- Multiple sets required for 4 or more door options
- Min height 700mm max height 2500mm
- 2 Doors, min width 1400mm max width 3000mm
- 3 Doors, min width 2100mm max width 4000mm
- Horizontal grain direction on all woodgrains
- Soft close door option
- Matching fitted or freestanding units and accessories
- Discuss internal storage options with your dealer

#### Glidor, elegantly engineered

The Glidor Range has three exciting options, Urban, Ultra and Unique. Select Your Range, Your Colours, Your Panel Combination. You can only mix colours and panel combinations shown within each range.