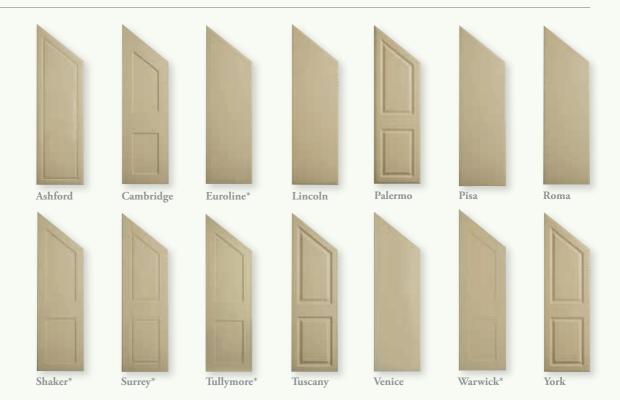

## The Styles

Ashford Pg 34-35,

Broadway\* Pg 63, 67

Cambridge Pg 44, 65, 74-75

Canterbury Pg 64

Euroline\* Pg 48

Gothic\* Pg 59

Inset Pg 45

Knebworth\* Pg 32, 33

Lincoln Pg 36, 53

Milano Pg 72

Newport\* Pg 73

Oxford\* Pg 68-69

Palermo Pg 50, 66, 76

Pisa Pg 38, 52

Rimini Pg 43

Roma Pg 37

Shaker\* Pg 54

Surrey\* Pg 56-57

Tullymore\* Pg 46-47

Tuscany Pg 71

Venice Pg 39, 40-41, 42, 49, 51,77

Verona Pg 60-61

Warwick\* Pg 58

Pg 62

Pg 70

Sloping Pg 76-77

Sloping ceiling options (See page 76-77)

\* Styles marked are not available in High Gloss