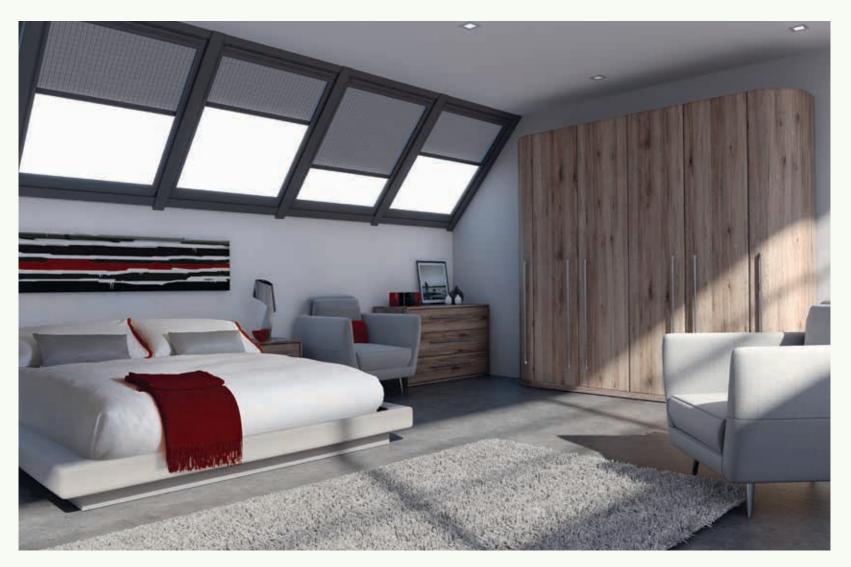

#### **Sloping Ceiling Options**

Suitable for use in loft conversions, to create an under stairs storage or work area, or in any existing room with a sloping ceiling.

Sloping Doors are available to suit any angle or slope.

Sloping Doors are available in the 14 styles shown and in all 37 colours. (See page 30)

Sloping Doors are not available in glazed door options.

\*Styles marked are not available in High Gloss Colours.

Bella Venice (Sahara Feature Doors) High Gloss White,

We see the angle in your bedroom and set it free.