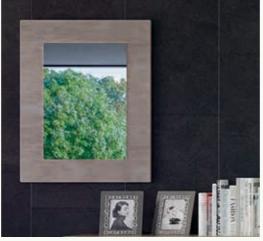

### Mirror Options

Wall Mirror 750mm H x 500mm W

Sahara Carved Round Mirror Available in 600 & 700mm diameter

**Dresser Mirror** (Open Frame & Mirror, supplied by dealer)

Long Wall Mirror (Open Frame & Mirror, supplied by dealer)