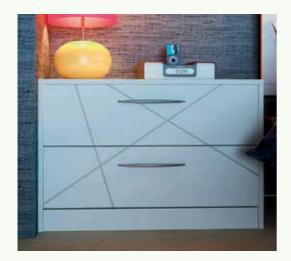

ing feature.



Pull Out Tray Feature (Supplied by dealer)



Tie Drawer (Supplied by dealer)



18mm Thick Top



25mm Thick Top

## General Accessory Options



Reeded Pilaster



Plain Plinth (Shown with curved feature end panel)



Bath Panel (Available to suit your chosen door style)



**T&G Panel\*** (End Panels can also be supplied in T&G)



**Profiled Plinth** 



Bath Panel (Available to suit your chosen door style)



Fluted Pilaster



**Toilet Seat** 

<sup>\*</sup> not available in High Gloss Colours



To complement your dream bedroom Glidor has a range of accessories to match your colour selection.

Internal storage, bedside cabinets, drawer packs, dressing tables, mirrors, beds, headboards ...

Talk to your dealer, free your space and let your vision become a reality.





















### Handles





Inset Curved Handles, fitted



**Chunky Bow Handles** Stainless Steel





Dimple Handle Satin Chrome

Dimple Knob Satin Chrome





80 Riven Handle

Crystal Knob Chrome







Swarovski 80 Handle Chrome

Swarovski 45 Handle Chrome





**Slim Bar Handle** Stainless Steel



Flat Bar Handle Satin Chrome



**Bow Handle** Satin Chrome



Wave Handle Satin Chrome



**Barrel Handle** Stainless Steel



Stepped Taper Handle Stainless Steel



Flat Bow Handle Satin Chrome



**Strap Handle** Satin Chrome



**Tapered Bow Handle**Satin Chrome



**Round Knob** Satin Chrome



Oval End D Handle Satin Chrome



**D Handle** Satin Nickel



**Shell Handle**Satin Nickel



**Stepped Knob**Satin Chrome



53 Wood Knob



**Push Plate** Stainless Steel



Satin Chr